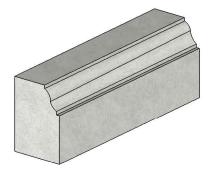

## sales@richmanbrick.co.uk 023 8040 5591 www.richmanbrick.co.uk

Plinth ref.1
MAX LENGTH 890mm

<u>Plinth ref.2</u> MAX LENGTH 890mm

<u>Plinth ref.3</u> <u>MAX LENGTH 890mm</u>

Plinth ref.4
MAX LENGTH 890mm

TITLE: Plinth Blocks