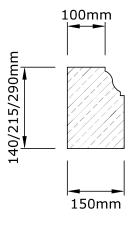

## sales@richmanbrick.co.uk 023 8040 5591 www.richmanbrick.co.uk

Plinth ref.1
MAX LENGTH 890mm

<u>Plinth ref.2</u> MAX LENGTH 890mm

<u>Plinth ref.3</u> <u>MAX LENGTH 890mm</u>

Plinth ref.4
MAX LENGTH 890mm

TITLE: Plinth Blocks

## **STANDARD LENGTH IS 890mm OTHER SIZES ARE AVAILABLE ON REQUEST** 100mm Plinth ref.5 150mm 100mm Plinth ref.6 130mm 100mm Plinth ref.7 170mm 100mm Plinth ref.8 TITLE: String Course 140mm 175mm