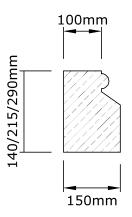

## sales@richmanbrick.co.uk 023 8040 5591 www.richmanbrick.co.uk

**TITLE: String Course 65mm** 

## **STANDARD LENGTH IS 890mm OTHER SIZES ARE AVAILABLE ON REQUEST** 100mm Plinth ref.5 150mm 100mm Plinth ref.6 130mm 100mm Plinth ref.7 170mm 100mm Plinth ref.8 TITLE: String Course 140mm 175mm