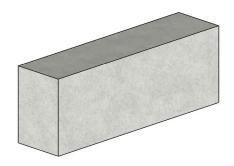

## sales@richmanbrick.co.uk 023 8040 5591 www.richmanbrick.co.uk



Plinth ref.1
MAX LENGTH 890mm





<u>Plinth ref.2</u> MAX LENGTH 890mm





<u>Plinth ref.3</u> <u>MAX LENGTH 890mm</u>





Plinth ref.4
MAX LENGTH 890mm





TITLE: Plinth Blocks

## sales@richmanbrick.co.uk 023 8040 5591 www.richmanbrick.co.uk





**TITLE: String Course 65mm** 

## sales@richmanbrick.co.uk 023 8040 5591 www.richmanbrick.co.uk

© Richman Brick & Stone not to be copied or used with out prior consent



## **STANDARD LENGTH IS 890mm OTHER SIZES ARE AVAILABLE ON REQUEST** 100mm Plinth ref.5 150mm 100mm Plinth ref.6 130mm 100mm Plinth ref.7 170mm 100mm Plinth ref.8 TITLE: String Course 140mm 175mm