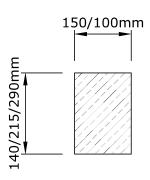

## sales@richmanbrick.co.uk 023 8040 5591 www.richmanbrick.co.uk



Plinth ref.1
MAX LENGTH 890mm





<u>Plinth ref.2</u> MAX LENGTH 890mm





<u>Plinth ref.3</u> <u>MAX LENGTH 890mm</u>





Plinth ref.4
MAX LENGTH 890mm





TITLE: Plinth Blocks

## sales@richmanbrick.co.uk 023 8040 5591 www.richmanbrick.co.uk





**TITLE: String Course 65mm** 

## sales@richmanbrick.co.uk 023 8040 5591 www.richmanbrick.co.uk

© Richman Brick & Stone not to be copied or used with out prior consent



## **STANDARD LENGTH IS 890mm OTHER SIZES ARE AVAILABLE ON REQUEST** 100mm Plinth ref.5 150mm 100mm Plinth ref.6 130mm 100mm Plinth ref.7 170mm 100mm Plinth ref.8 TITLE: String Course 140mm 175mm