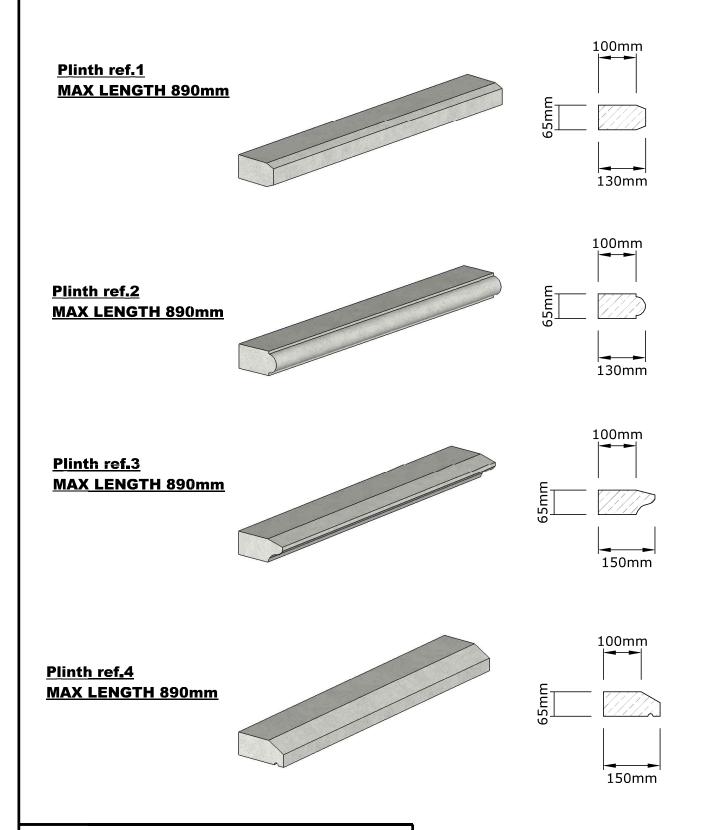

## sales@richmanbrick.co.uk 023 8040 5591 www.richmanbrick.co.uk

Plinth ref.1
MAX LENGTH 890mm

<u>Plinth ref.2</u> MAX LENGTH 890mm

<u>Plinth ref.3</u> <u>MAX LENGTH 890mm</u>

Plinth ref.4
MAX LENGTH 890mm

TITLE: Plinth Blocks