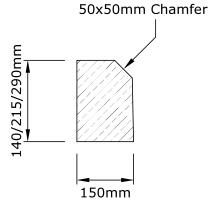

## sales@richmanbrick.co.uk 023 8040 5591 www.richmanbrick.co.uk

**TITLE: String Course 65mm** 