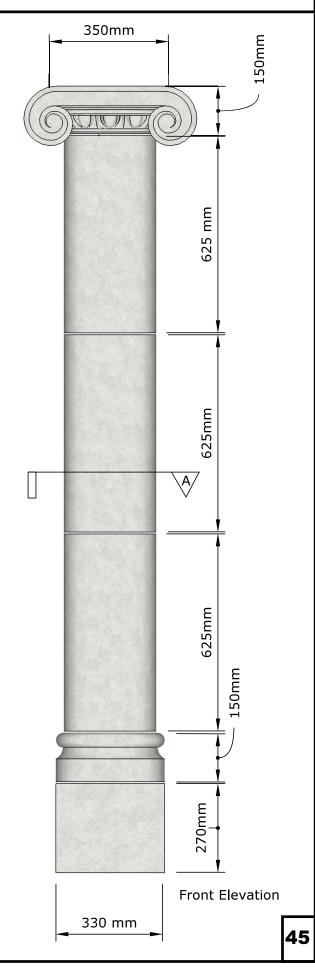

#### Column ref.5

Column heights can be adjusted by adjusting the length of the column shaft sections or the pedestals.

Columns can be made solid or with a hollow core

Also available as a half column

TITLE: Column 5