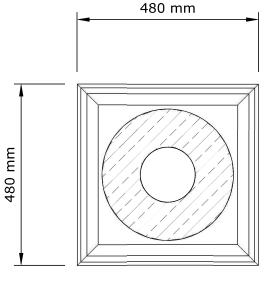

#### Column ref.3

Column heights can be adjusted by adjusting the length of the column shaft sections or the pedestals.

Columns can be made solid or with a hollow core

Section A-A

Front Elevation

46

TITLE: Column 3