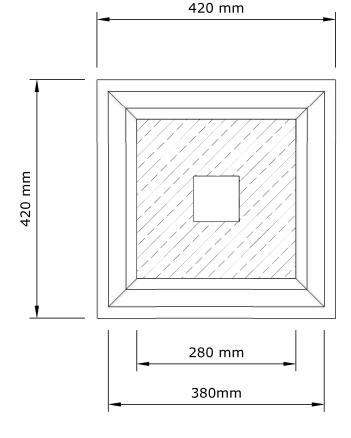

# Column ref.4

Column heights can be adjusted by adjusting the length of the column shaft sections or the pedestals.

Columns can be made solid or with a hollow core

Also available as a half column

Front Elevation

#### Column ref.5

Column heights can be adjusted by adjusting the length of the column shaft sections or the pedestals.

Columns can be made solid or with a hollow core

Also available as a half column

TITLE: Column 5