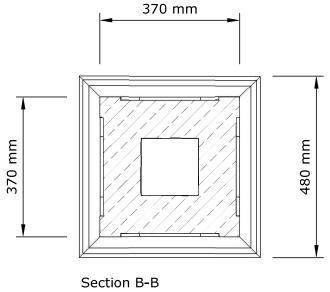

#### Column ref.3

Column heights can be adjusted by adjusting the length of the column shaft sections or the pedestals.

Columns can be made solid or with a hollow core

Section A-A

Front Elevation

46

TITLE: Column 3