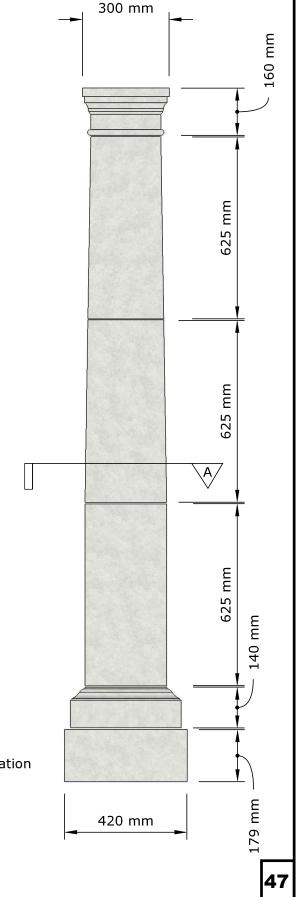

#### Column ref.3

Column heights can be adjusted by adjusting the length of the column shaft sections or the pedestals.

Columns can be made solid or with a hollow core

Section A-A

Front Elevation

46

TITLE: Column 3