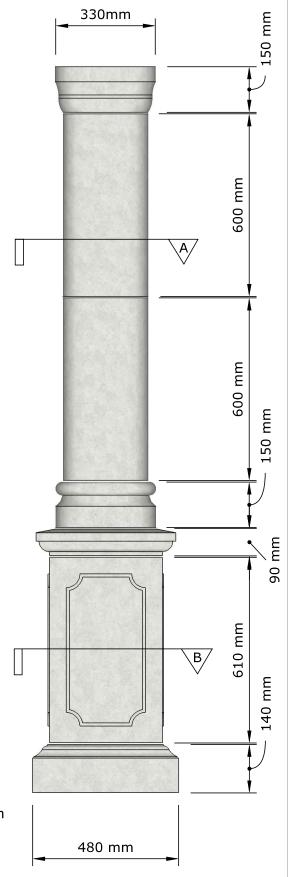

#### Column ref.1

Column heights can be adjusted by adjusting the length of the column shaft sections or the pedestals.

Columns can be made solid or with a hollow core

TITLE: Column 1

# Column ref.1 (Half)

Column heights can be adjusted by adjusting the length of the column shaft sections or the pedestals.

Columns can be made solid or with a hollow core

#### Column ref.2

Column heights can be adjusted by adjusting the length of the column shaft sections or the pedestals.

Columns can be made solid or with a hollow core

TITLE: Column 2

#### Column ref.3

Column heights can be adjusted by adjusting the length of the column shaft sections or the pedestals.

Columns can be made solid or with a hollow core

Section A-A

Front Elevation

46

TITLE: Column 3

# Column ref.4

Column heights can be adjusted by adjusting the length of the column shaft sections or the pedestals.

Columns can be made solid or with a hollow core

Also available as a half column

Front Elevation

#### Column ref.5

Column heights can be adjusted by adjusting the length of the column shaft sections or the pedestals.

Columns can be made solid or with a hollow core

Also available as a half column

TITLE: Column 5