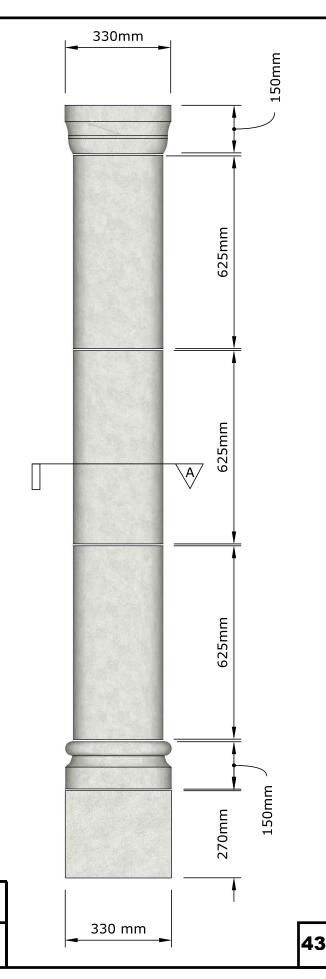

#### Column ref.1

Column heights can be adjusted by adjusting the length of the column shaft sections or the pedestals.

Columns can be made solid or with a hollow core

TITLE: Column 1