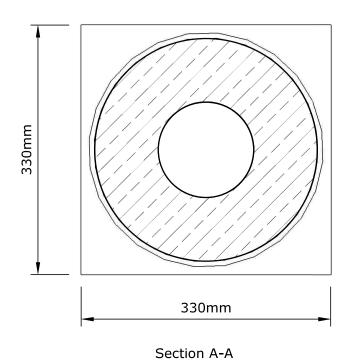

#### Column ref.1

Column heights can be adjusted by adjusting the length of the column shaft sections or the pedestals.

Columns can be made solid or with a hollow core

TITLE: Column 1

#### TITLE: Column 1 (Half)