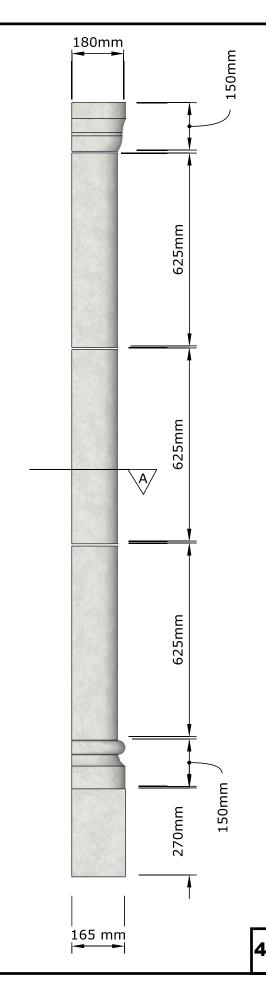

# Column ref.4

Column heights can be adjusted by adjusting the length of the column shaft sections or the pedestals.

Columns can be made solid or with a hollow core

Also available as a half column

Front Elevation

TITLE: Column 4