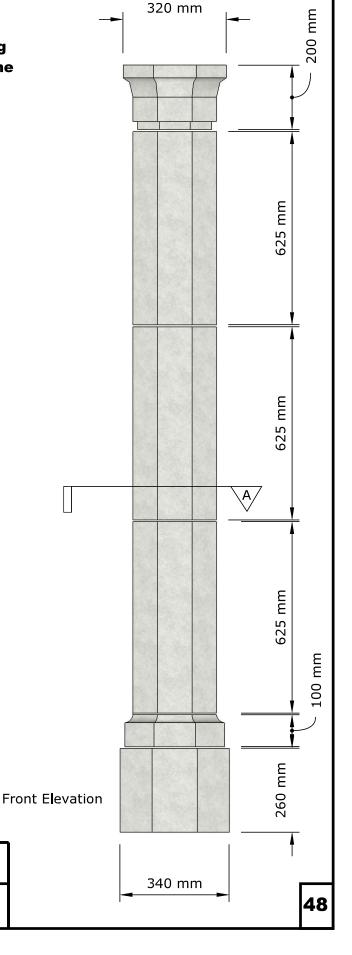

# Column ref.4

Column heights can be adjusted by adjusting the length of the column shaft sections or the pedestals.

Columns can be made solid or with a hollow core

Also available as a half column

Front Elevation

TITLE: Column 4