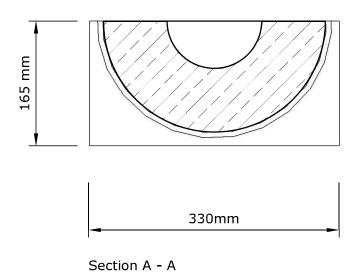

# Column ref.1 (Half)

Column heights can be adjusted by adjusting the length of the column shaft sections or the pedestals.

Columns can be made solid or with a hollow core

#### TITLE: Column 1 (Half)