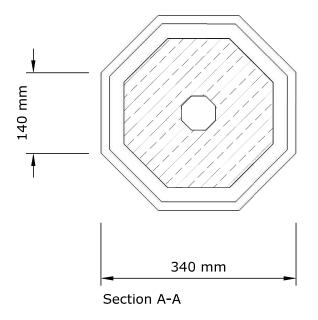

#### Column ref.3

Column heights can be adjusted by adjusting the length of the column shaft sections or the pedestals.

Columns can be made solid or with a hollow core

Section A-A

Front Elevation

46

TITLE: Column 3