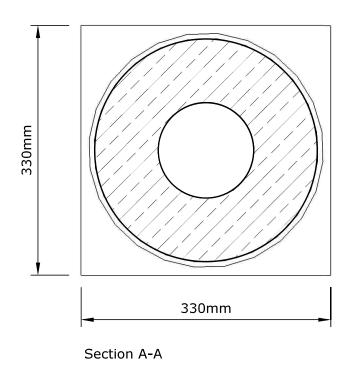

# Column ref.4

Column heights can be adjusted by adjusting the length of the column shaft sections or the pedestals.

Columns can be made solid or with a hollow core

Also available as a half column

Front Elevation

TITLE: Column 4